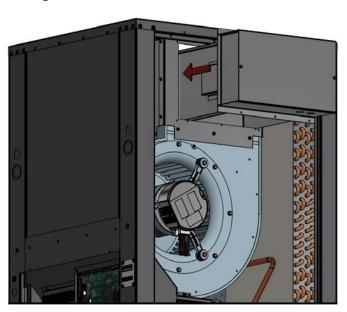

## Internal Plenum Heater Installation R, TF, ATA, ATF, DX, DXTF Series

**1.** Remove four screws as shown, and remove blank panel.

**2.** Slide plenum heater into cutout until heater flange is flush with blower.