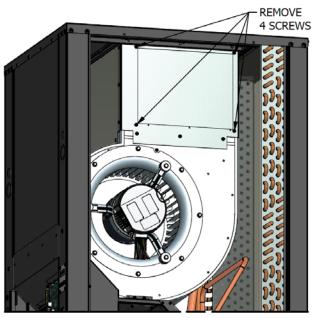

## Internal Plenum Heater Installation R, TF, ATA, ATF, DX, DXTF Series

**1.** Remove four screws as shown, and remove blank panel.

**2.** Slide plenum heater into cutout until heater flange is flush with blower.