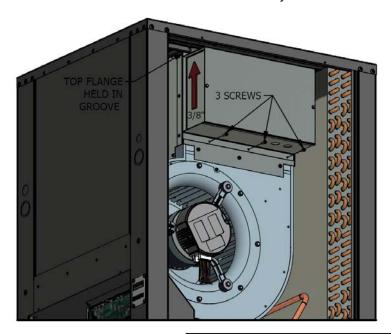

**3. Slide plenum heater** *UP* approximately 3/8". Top flange of heater is held in top groove of blower assembly and requires no fasteners. Install 3 screws through bottom flange of heater through pre-punched holes in heater and blower assembly.